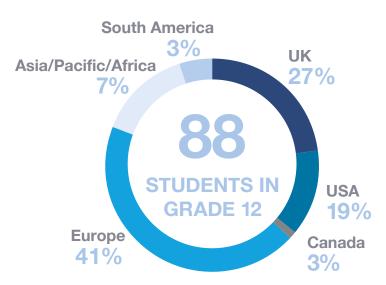

## **UNIVERSITY DESTINATIONS 2023**

## **UNIVERSITY DESTINATION - SOUTHBANK GRADUATES 2023**

**GAP YEAR** 11% **INSURANCE** 2% **CHOICE BREAKDOWN OF CLASS** 2023

87%

**FIRST CHOICE**