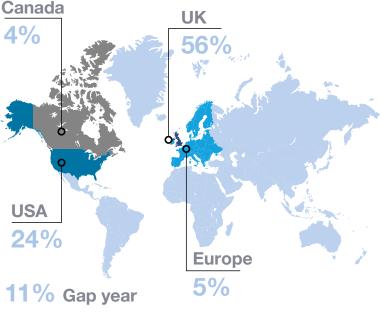

## COURSE CHOICE - CLASS OF 2023

**RESULTS FOR 2023** % Applicants to US who took SAT 16% Median SAT